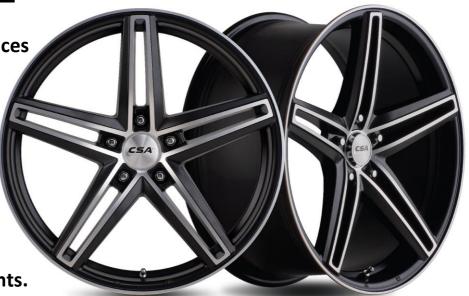

## EMOTION - NEW WHEEL RELEASE

Mullins wheels announces the addition of a great new style to the CSA range called Emotion.

in sizes from 17" to 20" sizes and Emotion is also available in 18" & 20" Staggered Fitments.

www.csadirect.com.au

RoadKing

Emotion is available in 18x8 & 18x9 and 20x8.5 & 20x9.5 "Staggered Options" for the perfect visual effect ...

"Emotion" is available now in stunning Satin Black paint finish with beautiful machined face and rim edge highlights.