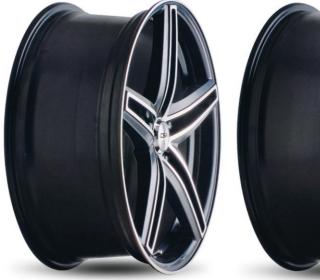

## EMOTION - NEW WHEEL RELEASE

Mullins wheels announces the addition of a great new style to the CSA range called Emotion.

in sizes from 17" to 20" sizes and Emotion is also available in 18" & 20" Staggered Fitments.

www.csadirect.com.au

RoadKing

Emotion is available in 18x8 & 18x9 and 20x8.5 & 20x9.5 "Staggered Options" for the perfect visual effect ...

"Emotion" is available now in stunning Satin Black paint finish with beautiful machined face and rim edge highlights.