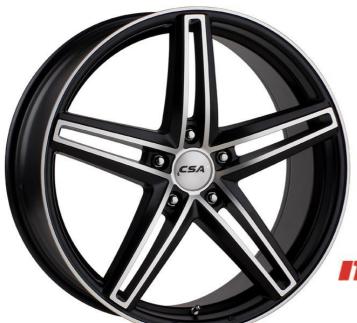

## EMOTION - NEW WHEEL RELEASE

Mullins wheels announces the addition of a great new style to the CSA range called Emotion.

in sizes from 17" to 20" sizes and Emotion is also available in 18" & 20" Staggered Fitments.

www.csadirect.com.au

RoadKing

Emotion is available in 18x8 & 18x9 and 20x8.5 & 20x9.5 "Staggered Options" for the perfect visual effect ...

"Emotion" is available now in stunning Satin Black paint finish with beautiful machined face and rim edge highlights.