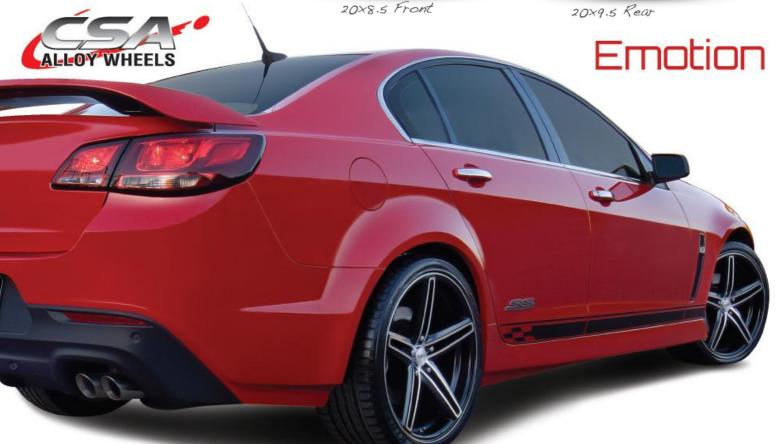

## EMOTION - NEW WHEEL RELEASE

Mullins wheels announces the addition of a great new style to the CSA range called Emotion.

in sizes from 17" to 20" sizes and Emotion is also available in 18" & 20" Staggered Fitments.

Great sizes and great fitments 17x7.5, 18x8, 18x9, 20x8.5, 20x9.5

| Emotion | Satin Black | Machine Fo | ace           |
|---------|-------------|------------|---------------|
| 17×7.5  | 5/100       | P45        | 690kg         |
| 17×7.5  | 5/108       | P45        | 690kg         |
| 17×7.5  | 5/114.3     | P45        | 690kg         |
| 18×8    | 5/114.3     | P35        | 850kg         |
| 18×8    | 5/114.3     | P45        | 850kg         |
| 18×8    | 5/120       | P45        | 850kg         |
| 20×8.5  | 5/114.3     | P35        | 850kg         |
| 20×8.5  | 5/120       | P42        | 8 <i>50kg</i> |
| _       |             |            |               |