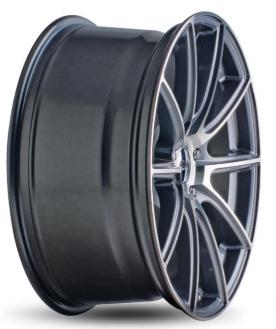

5 = Staggered Rear Options

Mullins wheels introduces the new <u>Chicane</u> wheel to the 2013-14 CSA Alloy range.

Chicane is available in great new sizes and fitments including 17x7.5, 18x8, 18x9, 19x8 and 19x9.

## mullins wheels

"Staggered Options" for the perfect visual effect ...

"Chicane" is available now in stunning Gunmetal paint finish with beautiful machined spoke and rim edge highlights.

19×9 Rear

19×8 Front