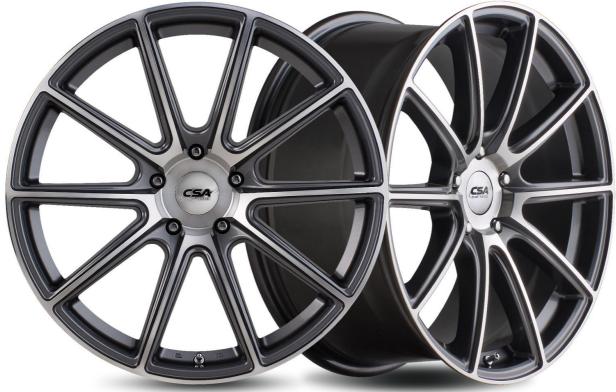

5 = Staggered Rear Options

Mullins wheels introduces the new <u>Chicane</u> wheel to the 2013-14 CSA Alloy range.

Chicane is available in great new sizes and fitments including 17x7.5, 18x8, 18x9, 19x8 and 19x9.

Chicane is available in 18x8 & 18x9 and 19x8 & 19x9 "Staggered Options" for that perfect visual effect.

To check all "Chicane" fitment combinations visit us online at WWW.CSADIRECT.COM.AU

## mullins wheels

"Staggered Options" for the perfect visual effect ...

"Chicane" is available now in stunning Gunmetal paint finish with beautiful machined spoke and rim edge highlights.

19×9 Rear

19×8 Front