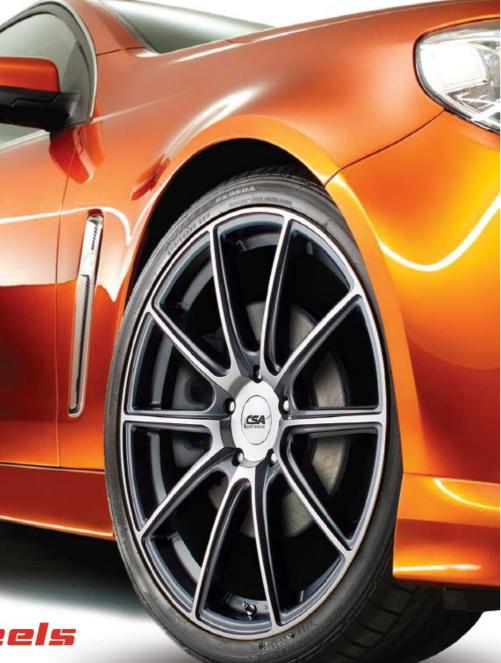

5 = Staggered Rear Options

Mullins wheels introduces the new <u>Chicane</u> wheel to the 2013-14 CSA Alloy range.

Chicane is available in great new sizes and fitments including 17x7.5, 18x8, 18x9, 19x8 and 19x9.

Chicane is available in 18x8 & 18x9 and 19x8 & 19x9 "Staggered Options" for that perfect visual effect.

To check all "Chicane" fitment combinations visit us online at WWW.CSADIRECT.COM.AU

## mullins wheels

"Staggered Options" for the perfect visual effect ...

"Chicane" is available now in stunning Gunmetal paint finish with beautiful machined spoke and rim edge highlights.

19×9 Rear

19×8 Front