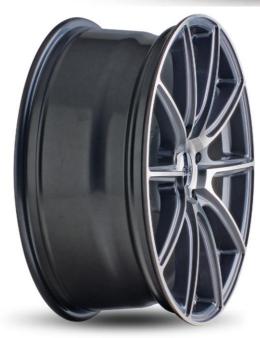

5 = Staggered Rear Options

Mullins wheels introduces the new <u>Chicane</u> wheel to the 2013-14 CSA Alloy range.

Chicane is available in great new sizes and fitments including 17x7.5, 18x8, 18x9, 19x8 and 19x9.

## mullins wheels

"Staggered Options" for the perfect visual effect ...

"Chicane" is available now in stunning Gunmetal paint finish with beautiful machined spoke and rim edge highlights.

19×9 Rear

19×8 Front