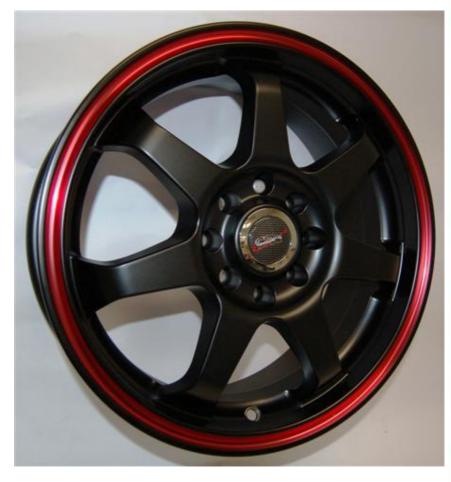

## **NOS 15X6" MATT BLACK - RED LIP**

Mullins Wheels introduces a new "<u>Limited Release</u>" of their popular selling NOS wheel with a great new *Matt Black with a Red Highlight* 

Lip, paint finish.

The new 15x6" NOS will be available in two part numbers

Both have a multidrilled bolt pattern to maximise vehicle fitments and profit with minimum stock

Stunning Red Lip Treatment

| Part Number    | <u>Size</u> | <u>Offset</u> | <b>Bolt Pattern</b> |
|----------------|-------------|---------------|---------------------|
| 258-560P45-4IB | 15x6        | 45 Pos        | 4/100/108           |
| 258-560P45-5KR | 15v6        | 45 Pos        | 5/114 3/108         |