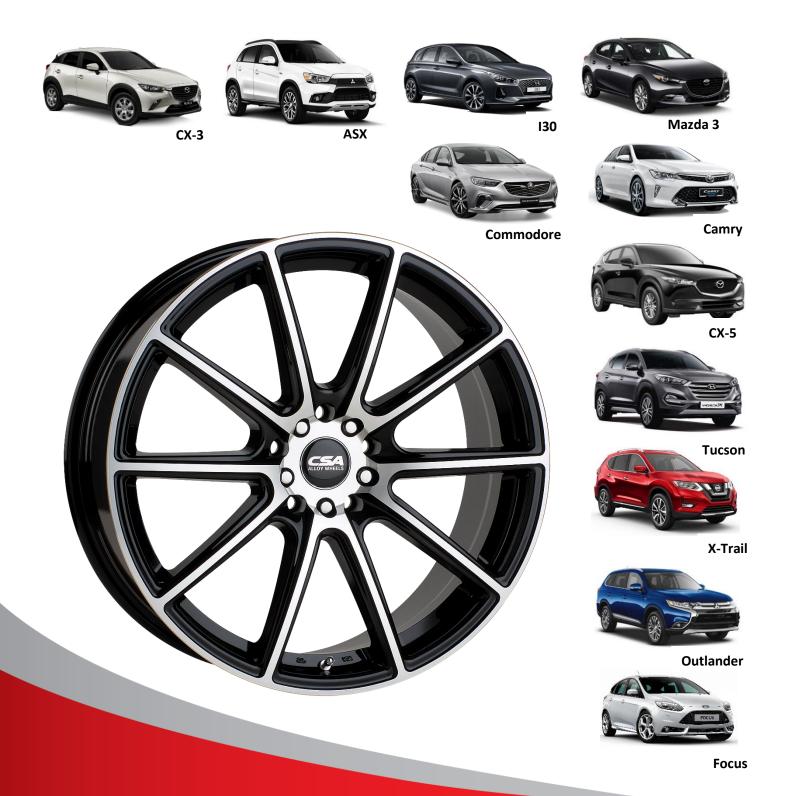

## CHICANE – Popular Vehicle Applications

Product Group: Alloy Wheels

| Ford   | Holden    | Honda       | Hyundai  | Kia      | Mazda   | Mitsubishi    | Nissan     | Subaru  | Suzuki       | Toyota     |
|--------|-----------|-------------|----------|----------|---------|---------------|------------|---------|--------------|------------|
| Escape | Captiva   | Accord      | i30      | Carnival | CX-3    | ASX           | Altima     | Impreza | S-Cross      | Camry      |
| Fiesta | Commodore | Accord Euro | i45      | Rondo    | CX-5    | Eclipse Cross | Pathfinder | WRX     | Vitara       | CHR & Koba |
| Focus  | Cruze     | Civic       | Santa Fe | Sportage | CX-8    | Outlander     | Qashqai    | Levorg  | Grand Vitara | RAV4       |
|        | Equinox   | HRV         | Tucson   |          | Mazda 3 |               | X-Trail    | Outback |              |            |
|        |           |             |          |          |         |               |            | VX      |              |            |

Chicane fits all of these vehicles and more – Visit: WWW.CSADIRECT.COM.AU