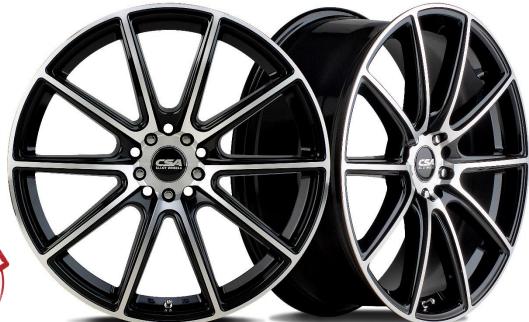

## FOR PASSENGER & SUV VEHICLE APPLICATIONS

Mullins Wheels is proud to release **CHICANE** in a brand new, gloss black machined face finish - the latest addition to the CSA Alloy Wheels **Passenger & SUV** Range.

Chicane is a stunning 10 spoke wheel with sparkling gloss black machined-face paint finish.

The new Chicane is available in 18x8" and 19x8" sizes and is a perfect upgrade for a wide range of small, medium and large passenger vehicles and the growing number of SUVs fitted with OEM 19-inch wheels.

Chicane in gloss black machined-face paint finish is load rated at 850 kg.

| Size | Part Number    | PCD             | Offset | Nut Type | Сар      | Max Load Kg | Finish                    |
|------|----------------|-----------------|--------|----------|----------|-------------|---------------------------|
| 18x8 | 336-880P40-5KB | 5/108 / 5/114.3 | 40 Pos | TUNER    | 401-619B | 850 kg      | Gloss Black Machined Face |
| 18x8 | 336-880P40-5XB | 5/115 / 5/120   | 40 Pos | TUNER    | 401-619B | 850 kg      | Gloss Black Machined Face |
| 19x8 | 336-980P42-5GB | 5/100 / 5/114.3 | 42 Pos | TUNER    | 401-619B | 850 kg      | Gloss Black Machined Face |