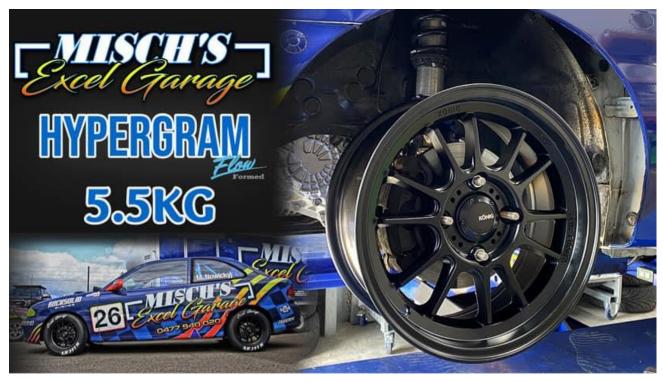

At just 5.5 kg this awesome Konig 12-spoke, purpose-built race wheel, with its tough Matt Black paint finish, will appeal to Excel race car owners who want a quality, lightweight race wheel

Available for immediate delivery from Misch's Excel Garage.

**FACEBOOK: /MISCHSEXCELGARAGE** 