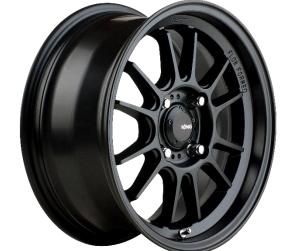

## **HYPERGRAM**

**15X7** 

4/114.3

30 Pos

## HYPERGRAM MATTE BLACK HYUNDAI EXCEL RACING SERIES

**HYPERGRAM** Matte Black in 15x7 size has specifically been developed for the Hyundai Excel Racing Series.

HYPERGRAM Matte Black is available in 15x7 size with 4/114.3 Bolt Pattern & 30 Pos Offset and complies with the strictly controlled regulations for this series.

15x7 HYPERGRAM MATTE BLACK Complies with controlled regulations