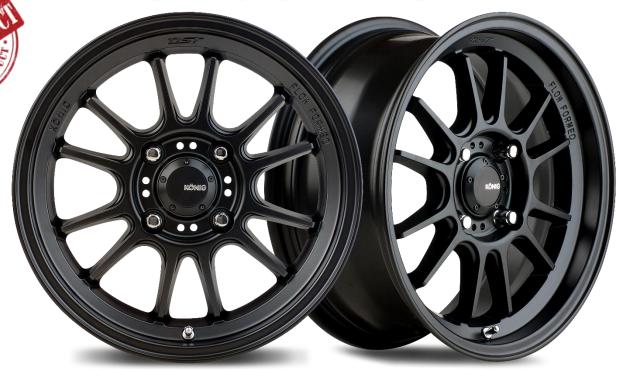

## **HYPERGRAM**

**15X7** 

4/114.3

30 Pos

## HYPERGRAM MATTE BLACK HYUNDAI EXCEL RACING SERIES

**HYPERGRAM** Matte Black in 15x7 size has specifically been developed for the Hyundai Excel Racing Series.

HYPERGRAM Matte Black is available in 15x7 size with 4/114.3 Bolt Pattern & 30 Pos Offset and complies with the strictly controlled regulations for this series.

15x7 HYPERGRAM MATTE BLACK Complies with controlled regulations