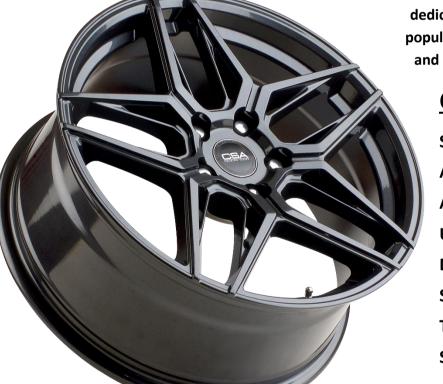

## **CSA MONZA - DARK GRAPHITE** SUV & PASSENGER VEHICLE APPLICATIONS

**MONZA** is a new wheel in the **'CSA Touring Series'** of designs, which suits the latest range of small, medium & large SUV's in Australia. Monza also suits large passenger sedans & sports vehicles, styled with a dedicated 5-stud bolt pattern.

Monza is available in a stunning new Dark Graphite paint finish. The audacious 5-spoke design and the new touring series centre cap, displays the engineering excellence which makes this wheel a must have addition for your quality new SUV.

Monza - Dark Graphite has an upgraded 850 kg load rating and is available in 17x8" & 18x8" sizes.

VISIT: CSADIRECT.COM.AU

mullins wheels

MONZA DARK GRAPHITE - SIZES & SPECS:

Bulletin No: 203 Product Group: Alloy Wheels

## **CSA MONZA FEATURES:**

Specifically made for SUV applications Audacious 5-spoke design Accentuated, Deep Centre Bowl Unique CSA Touring Series cap Dedicated 5-stud bolt pattern Stunning dark graphite paint finish Tested and & load rated to 850 kg Specifically made for SUV applications