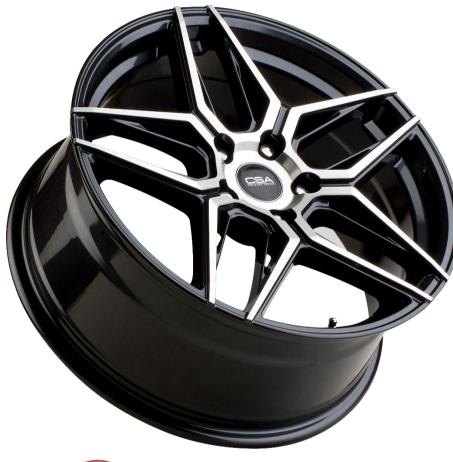

## CSA MONZA - DARK GRAPHITE MACHINED FACE SUV & PASSENGER VEHICLE APPLICATIONS

mullins wheels

**PRODUCT BULLETIN** 

**MONZA** is a new wheel in the **'CSA Touring Series'** of designs, which suits the latest range of small, medium & large SUV's in Australia. Monza also suits large passenger sedans & sports vehicles, styled with a dedicated 5-stud bolt pattern.

Monza is available in Dark Graphite with a Machined Face. The audacious 5-spoke design and the new touring series centre cap, displays the engineering excellence which makes this wheel a must have addition for your quality new SUV.

Monza - Dark Graphite with Machined Face has an upgraded 850 kg load rating and is available in 17x8" & 18x8" sizes.

mullins wheels

MONZA MACHINED FACE - SIZES & SPECS: Bulletin No: 204 Product Group: Alloy Wheels

Monza has been developed with a range of dedicated 5-stud bolt patterns to suit many popular Small, Medium & Large SUV vehicles and Australian passenger car applications.

**CSA MONZA FEATURES:** Specifically made for SUV applications Audacious 5-spoke design Accentuated, Deep Centre Bowl **Unique CSA Touring Series cap Dedicated 5-stud bolt pattern Stunning Dark Graphite - Machined Face paint finish** Tested and & load rated to 850 kg Specifically made for SUV applications