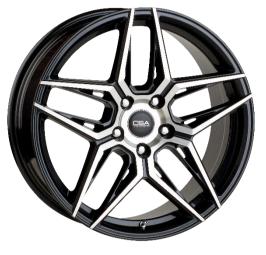

## CSA MONZA - DARK GRAPHITE MACHINED FACE SUV & PASSENGER VEHICLE APPLICATIONS

mullins wheels

**PRODUCT BULLETIN** 

**MONZA** is a new wheel in the **'CSA Touring Series'** of designs, which suits the latest range of small, medium & large SUV's in Australia. Monza also suits large passenger sedans & sports vehicles, styled with a dedicated 5-stud bolt pattern.

Monza is available in Dark Graphite with a Machined Face. The audacious 5-spoke design and the new touring series centre cap, displays the engineering excellence which makes this wheel a must have addition for your quality new SUV.

Monza - Dark Graphite with Machined Face has an upgraded 850 kg load rating and is available in 17x8" & 18x8" sizes.

mullins wheels

MONZA MACHINED FACE - SIZES & SPECS: Bulletin No: 204 Product Group: Alloy Wheels

Monza has been developed with a range of dedicated 5-stud bolt patterns to suit many popular Small, Medium & Large SUV vehicles and Australian passenger car applications.

**CSA MONZA FEATURES:** Specifically made for SUV applications Audacious 5-spoke design Accentuated, Deep Centre Bowl **Unique CSA Touring Series cap Dedicated 5-stud bolt pattern Stunning Dark Graphite - Machined Face paint finish** Tested and & load rated to 850 kg Specifically made for SUV applications