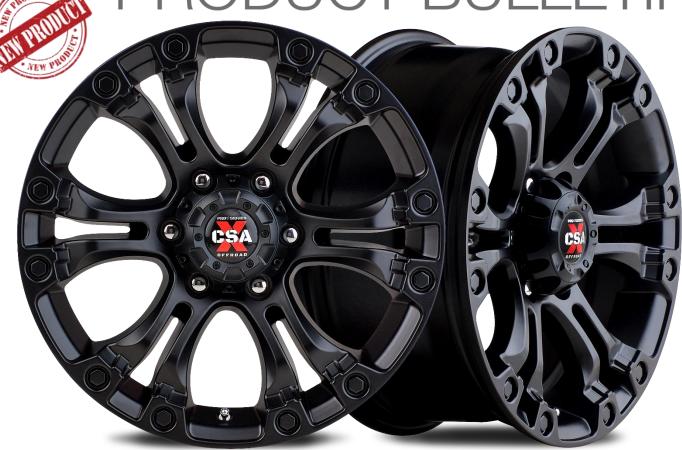

### **CSA-X RT PRO**RUGGED TERRAIN

17x8 20 Pos

17x8 35 Pos

18x8 20 Pos

18x8 35 Pos

## RT PRO RUGGED TERRAIN - SATIN BLACK TO SUIT MULTIPLE 4X4 AND 4X2 APPLICATIONS

The new Rugged Terrain RT PRO wheel is the latest addition to CSA-X Pro Series Offroad wheel range. RT PRO has six split spokes with a deep concave face, cast alloy rim edge bolts and a signature CSA-X cap.

#### **CSA RIDGELINE FEATURES:**

Striking split-spoke design Deep concave face profile

Cast black alloy rim edge bolts

**Signature CSA-X centre cap** 

Huge 1500 kg wheel load suitable for GVM upgrade vehicles