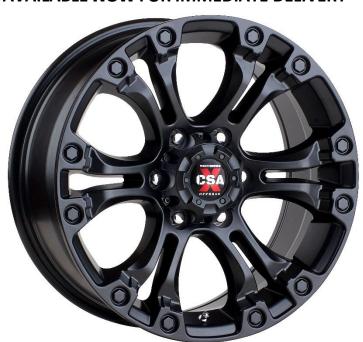

Will fit multiple 6-Stud 4x4 and 4x2 applications including LC300

Designed & tested for Australian offroad & on-road conditions

LIFETIME STRUCTURAL WARRANTY

AVAILABLE NOW FOR IMMEDIATE DELIVERY

CSA-X RT PRO will fit a huge range of Australian 4x4 and 4x2 vehicles
Visit: WWW.CSADIRECT.COM.AU