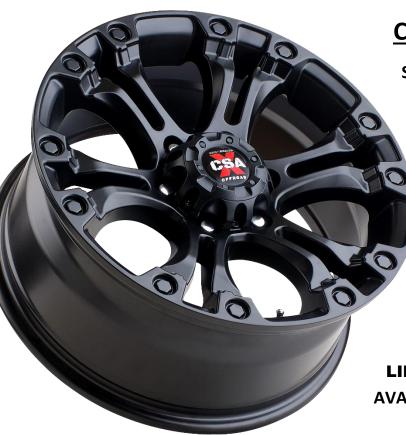

## RT PRO RUGGED TERRAIN - SATIN BLACK TO SUIT MULTIPLE 4X4 AND 4X2 APPLICATIONS

The new Rugged Terrain RT PRO wheel is the latest addition to CSA-X Pro Series Offroad wheel range. RT PRO has six split spokes with a deep concave face, cast alloy rim edge bolts and a signature CSA-X cap.

Available in 17x8 and 18x8 sizes, CSA-X RT PRO will fit a wide range of popular 6-Stud 4x4 and 4x2 applications, including Toyota LC300 Series.

With a huge 1500 kg wheel load, RT PRO will suit vehicles that have been fitted with a GVM upgrade kit. The CSA-X RT PRO has been designed and tested to deal with the harshest Australian off-road conditions.

Will fit multiple 6-Stud 4x4 and 4x2 applications including LC300

Designed & tested for Australian offroad & on-road conditions

LIFETIME STRUCTURAL WARRANTY

AVAILABLE NOW FOR IMMEDIATE DELIVERY

CSA-X RT PRO will fit a huge range of Australian 4x4 and 4x2 vehicles
Visit: WWW.CSADIRECT.COM.AU