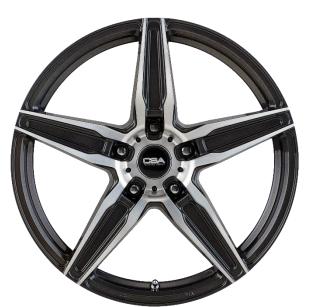

# CSA MONACO - DARK GRAPHITE MACHINED FACE SUV & PASSENGER VEHICLE APPLICATIONS

**MONACO** – DARK Graphite Machined Face is another new wheel in the **CSA Touring Series** range. This wheel suits the latest range of small, medium & large SUV's in Australia. Monaco also suits large passenger sedans & sports vehicles.

This flagship 5-spoke design with beautiful, contoured spokes is enhanced by the precision bright machined face, to create eyestopping appeal. The new touring series centre cap completes the package, showcasing a level of engineering excellence which makes this wheel a must have addition for your quality new SUV.

Monaco Dark Graphite - Machined Face, with an upgraded 850 kg load rating, is available in range of dedicated 5-stud bolt patterns in 17x7.5" and 18x8" sizes.

**VISIT: CSADIRECT.COM.AU** 

#### **CSA MONACO FEATURES:**

Specifically made for SUV applications
Gorgeous dark graphite paint finish
Beautiful contoured, machined spokes
Dedicated 5-stud bolt pattern
Unique CSA Touring Series cap
Tested and & load rated to 850 kg
Also suits many passenger applications