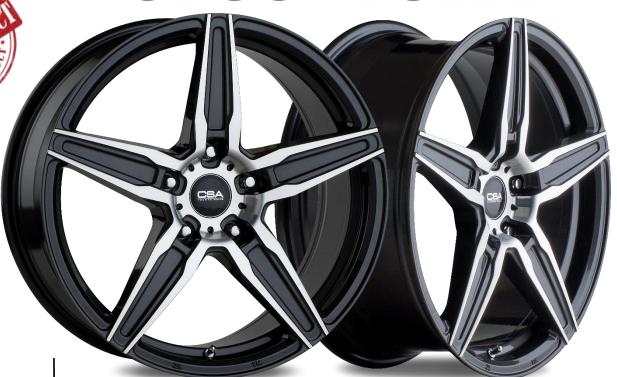

# CSA MONACO - DARK GRAPHITE MACHINED FACE SUV & PASSENGER VEHICLE APPLICATIONS

**MONACO** – DARK Graphite Machined Face is another new wheel in the **CSA Touring Series** range. This wheel suits the latest range of small, medium & large SUV's in Australia. Monaco also suits large passenger sedans & sports vehicles.

This flagship 5-spoke design with beautiful, contoured spokes is enhanced by the precision bright machined face, to create eyestopping appeal. The new touring series centre cap completes the package, showcasing a level of engineering excellence which makes this wheel a must have addition for your quality new SUV.

Monaco Dark Graphite - Machined Face, with an upgraded 850 kg load rating, is available in range of dedicated 5-stud bolt patterns in 17x7.5" and 18x8" sizes.

**VISIT: CSADIRECT.COM.AU** 

#### **CSA MONACO FEATURES:**

Specifically made for SUV applications
Gorgeous dark graphite paint finish
Beautiful contoured, machined spokes
Dedicated 5-stud bolt pattern
Unique CSA Touring Series cap
Tested and & load rated to 850 kg
Also suits many passenger applications