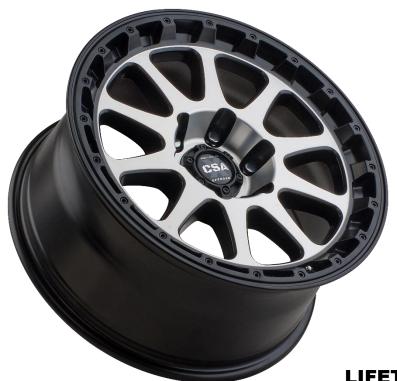

### **SATIN BLACK MACHINED FACE**

This striking new 4x4 alloy wheel has ten spokes, an awesome, deep contoured centre bowl, and a tough looking rim edge with black stainless-steel bolts.

Recoil has a heavy-duty appearance, which is underlined by its massive 1500 kg wheel load and is suitable for all standard 4x4's and 4x4 vehicles fitted with GVM upgrade kits.

Recoil is available in 17x8.5" and 18x8.5" sizes to suit hard core off-road tyre sizes and Recoil's offset range will also cater for vehicles fitted with lift kits, flares, or both.

Recoil has a classic satin black - machined face paint finish, distinctive **CSA-X** Pro-Series Offroad centre cap, and is designed & tested for Australian off-road conditions.

## **CSA RECOIL FEATURES:**

Striking, loud 10-spoke 4x4 design Satin Black with Machined Face

Deep contoured centre bowl with distinctive CSA-X centre cap

Tough looking rim edge design with black stainless-steel bolts