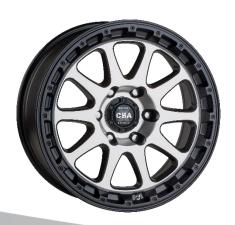

### **SATIN BLACK MACHINED FACE**

This striking new 4x4 alloy wheel has ten spokes, an awesome, deep contoured centre bowl, and a tough looking rim edge with black stainless-steel bolts.

Recoil has a heavy-duty appearance, which is underlined by its massive 1500 kg wheel load and is suitable for all standard 4x4's and 4x4 vehicles fitted with GVM upgrade kits.

Recoil is available in 17x8.5" and 18x8.5" sizes to suit hard core off-road tyre sizes and Recoil's offset range will also cater for vehicles fitted with lift kits, flares, or both.

Recoil has a classic satin black - machined face paint finish, distinctive **CSA-X** Pro-Series Offroad centre cap, and is designed & tested for Australian off-road conditions.

## **CSA RECOIL FEATURES:**

Striking, loud 10-spoke 4x4 design Satin Black with Machined Face

Deep contoured centre bowl with distinctive CSA-X centre cap

Tough looking rim edge design with black stainless-steel bolts