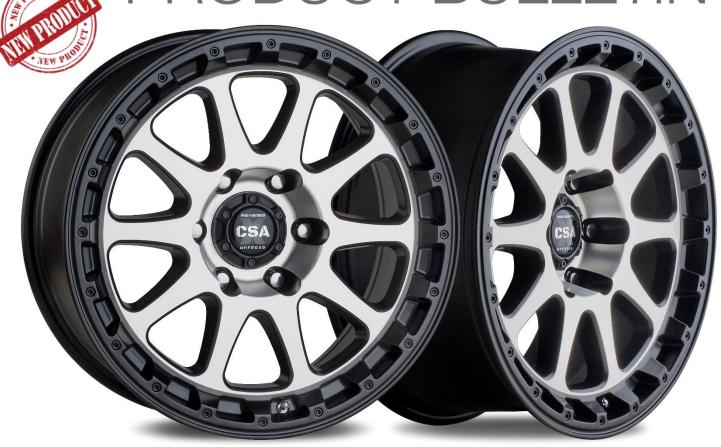

# 1500 KG LOAD RATED - SUITS POPULAR AUSTRALIAN 4X4 VEHICLE APPLICATIONS

**RECOIL** is loud, off-road capable and very strong. This latest 4x4 creation by the team at CSA is purpose built to suit Australia's most popular 6-Stud and 5-Stud 4x4 vehicles.

This striking new 4x4 alloy wheel has ten spokes, an awesome, deep contoured centre bowl, and a tough looking rim edge with black stainless-steel bolts.

Recoil has a heavy-duty appearance, which is underlined by its massive 1500 kg wheel load and is suitable for all standard 4x4's and 4x4 vehicles fitted with GVM upgrade kits.

Recoil is available in 17x8.5" and 18x8.5" sizes to suit hard core off-road tyre sizes and Recoil's offset range will also cater for vehicles fitted with lift kits, flares, or both.

Recoil has a classic satin black - machined face paint finish, distinctive **CSA-X** Pro-Series Offroad centre cap, and is designed & tested for Australian off-road conditions.

## **CSA RECOIL FEATURES:**

Striking, loud 10-spoke 4x4 design Satin Black with Machined Face

Deep contoured centre bowl with distinctive CSA-X centre cap

Tough looking rim edge design with black stainless-steel bolts