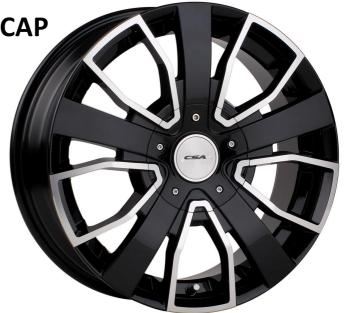

**BOLD STYLING - FULL COVER CAP** 

The **DIAMANTINA** wheel features bold new styling with a classy full cover cap which is accentuated by the embossed CSA centre cap decal.

**DIAMANTINA** features brilliant gloss black painted spokes with brightly machined spoke highlights.